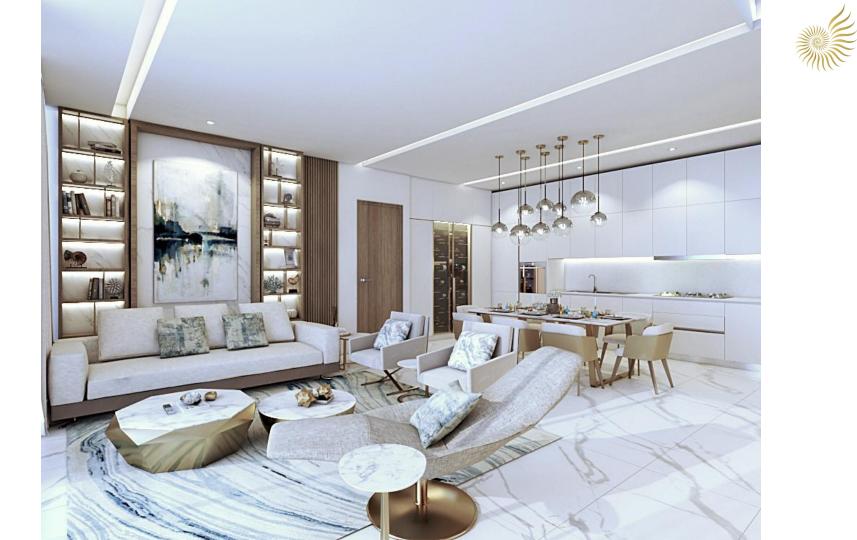

# OUR CROWN JEWEL

2-LEVEL CUSTOM SKY PENTHOUSE FOR SALE

| 2 LEVELS CUSTOM<br>SKY PENTHOUSE | UNIT TYPE : PHA<br>LEVEL : 8 & 5<br>TOWER : A |  |
|----------------------------------|-----------------------------------------------|--|
|----------------------------------|-----------------------------------------------|--|

| SQFT  | SQM            |
|-------|----------------|
| 1,901 | 177            |
| 2,495 | 232            |
| 4,396 | 409            |
|       | 1,901<br>2,495 |

\$ USD 1,196,160

3 BED - 3 BATH

2 LEVELS

PRIVATE ROOFTOP POOL & GARDEN, BAR, OUTDOOR BBQ KITCHEN

2 SEPARATE ENTRANCES

WINE CELLAR

STAFF ROOM

OCEAN VIEW & SUNRISE

OCEAN VIEW & SUNRISE

\_

## LIVE THE SERENIA WAY WHERE LEISURE & SERVICE COMBINE FOR A LIFESTYLE OF LUXURY

ONLY 3 RESIDENCES REMAIN FOR SALE

HANDOVER FEBRUARY 2022