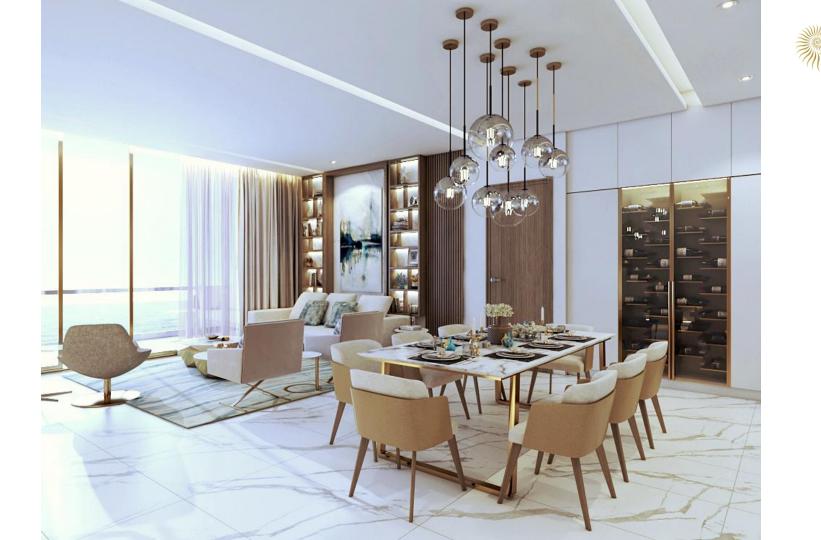

# OUR CROWN JEWEL

2-LEVEL CUSTOM SKY PENTHOUSE FOR SALE

| 2 LEVELS CUSTOM<br>SKY PENTHOUSE | UNIT TYPE : PHA<br>LEVEL : 8 & 5<br>TOWER : A |  |
|----------------------------------|-----------------------------------------------|--|
|----------------------------------|-----------------------------------------------|--|

| SQFT  | SQM            |
|-------|----------------|
| 1,901 | 177            |
| 2,495 | 232            |
| 4,396 | 409            |
|       | 1,901<br>2,495 |

\$ USD 1,196,160

3 BED - 3 BATH

2 LEVELS

PRIVATE ROOFTOP POOL & GARDEN, BAR, OUTDOOR BBQ KITCHEN

2 SEPARATE ENTRANCES

WINE CELLAR

STAFF ROOM

OCEAN VIEW & SUNRISE

OCEAN VIEW & SUNRISE

\_

## LIVE THE SERENIA WAY WHERE LEISURE & SERVICE COMBINE FOR A LIFESTYLE OF LUXURY

ONLY 3 RESIDENCES REMAIN FOR SALE

HANDOVER FEBRUARY 2022