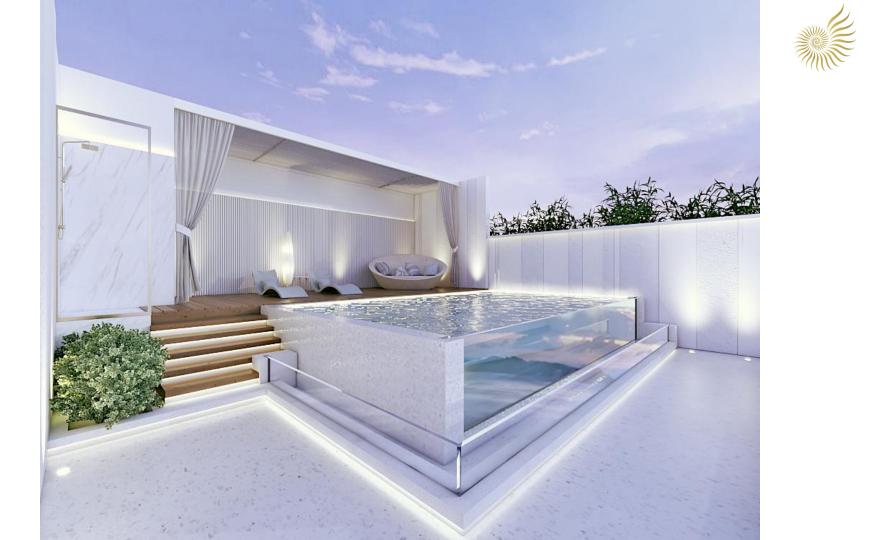

# OUR CROWN JEWEL

2-LEVEL CUSTOM SKY PENTHOUSE FOR SALE

| 2 LEVELS CUSTOM<br>SKY PENTHOUSE | UNIT TYPE : PHA<br>LEVEL : 8 & 5<br>TOWER : A |  |
|----------------------------------|-----------------------------------------------|--|
|----------------------------------|-----------------------------------------------|--|

| SQFT  | SQM            |
|-------|----------------|
| 1,901 | 177            |
| 2,495 | 232            |
| 4,396 | 409            |
|       | 1,901<br>2,495 |

\$ USD 1,196,160

3 BED - 3 BATH

2 LEVELS

PRIVATE ROOFTOP POOL & GARDEN, BAR, OUTDOOR BBQ KITCHEN

2 SEPARATE ENTRANCES

WINE CELLAR

STAFF ROOM

OCEAN VIEW & SUNRISE

OCEAN VIEW & SUNRISE

\_

## LIVE THE SERENIA WAY WHERE LEISURE & SERVICE COMBINE FOR A LIFESTYLE OF LUXURY

ONLY 3 RESIDENCES REMAIN FOR SALE

HANDOVER FEBRUARY 2022