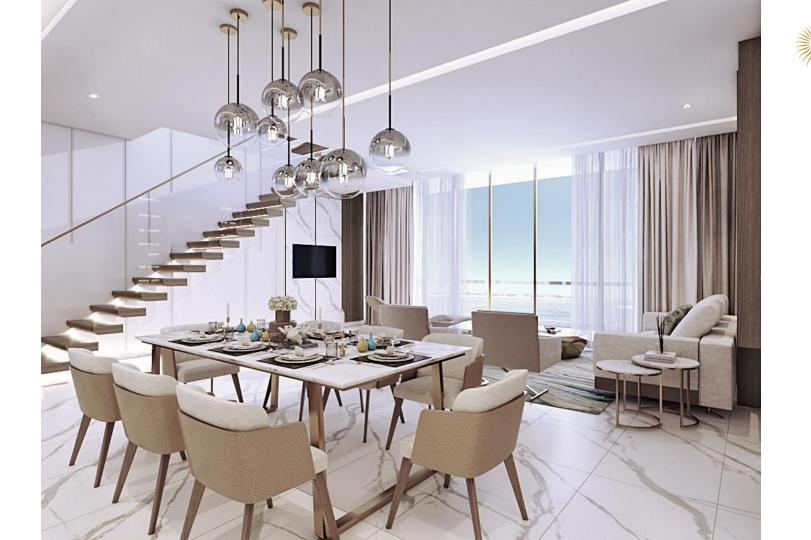

# OUR CROWN JEWEL

2-LEVEL CUSTOM SKY PENTHOUSE FOR SALE

| 2 LEVELS CUSTOM<br>SKY PENTHOUSE | UNIT TYPE : PHA<br>LEVEL : 8 & 5<br>TOWER : A |  |
|----------------------------------|-----------------------------------------------|--|
|----------------------------------|-----------------------------------------------|--|

| SQFT  | SQM            |
|-------|----------------|
| 1,901 | 177            |
| 2,495 | 232            |
| 4,396 | 409            |
|       | 1,901<br>2,495 |

\$ USD 1,196,160

3 BED - 3 BATH

2 LEVELS

PRIVATE ROOFTOP POOL & GARDEN, BAR, OUTDOOR BBQ KITCHEN

2 SEPARATE ENTRANCES

WINE CELLAR

STAFF ROOM

OCEAN VIEW & SUNRISE

OCEAN VIEW & SUNRISE

\_

## LIVE THE SERENIA WAY WHERE LEISURE & SERVICE COMBINE FOR A LIFESTYLE OF LUXURY

ONLY 3 RESIDENCES REMAIN FOR SALE

HANDOVER FEBRUARY 2022