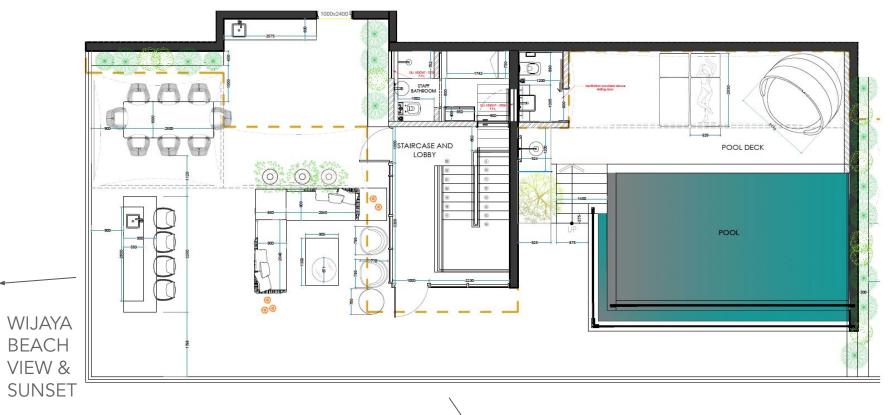

# OUR CROWN JEWEL

2-LEVEL CUSTOM SKY PENTHOUSE FOR SALE

| 2 LEVELS CUSTOM<br>SKY PENTHOUSE | UNIT TYPE : PHA<br>LEVEL : 8 & 5<br>TOWER : A |  |
|----------------------------------|-----------------------------------------------|--|
|----------------------------------|-----------------------------------------------|--|

| SQFT  | SQM            |
|-------|----------------|
| 1,901 | 177            |
| 2,495 | 232            |
| 4,396 | 409            |
|       | 1,901<br>2,495 |

\$ USD 1,196,160

3 BED - 3 BATH

2 LEVELS

PRIVATE ROOFTOP POOL & GARDEN, BAR, OUTDOOR BBQ KITCHEN

2 SEPARATE ENTRANCES

WINE CELLAR

STAFF ROOM

OCEAN VIEW & SUNRISE

OCEAN VIEW & SUNRISE

\_