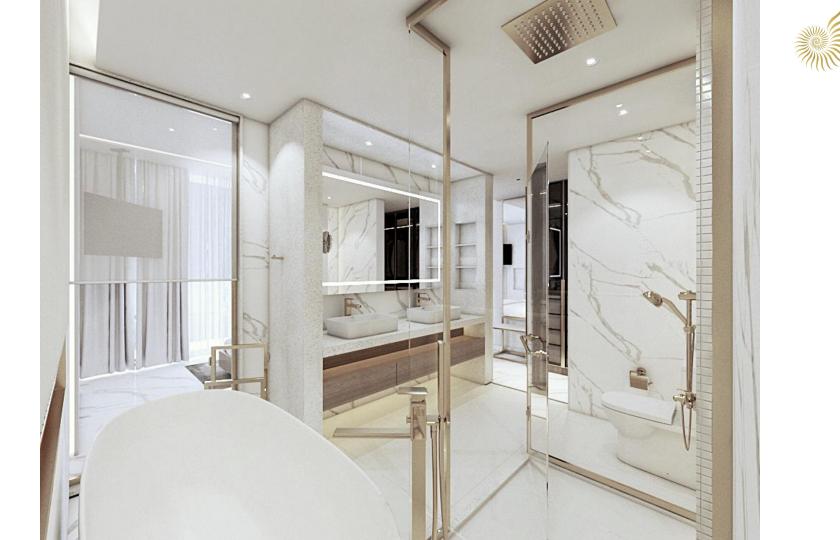

# OUR CROWN JEWEL

2-LEVEL CUSTOM SKY PENTHOUSE FOR SALE

| 2 LEVELS CUSTOM<br>SKY PENTHOUSE | UNIT TYPE : PHA<br>LEVEL : 8 & 5<br>TOWER : A |  |
|----------------------------------|-----------------------------------------------|--|
|----------------------------------|-----------------------------------------------|--|

| SQFT  | SQM            |
|-------|----------------|
| 1,901 | 177            |
| 2,495 | 232            |
| 4,396 | 409            |
|       | 1,901<br>2,495 |

\$ USD 1,196,160

3 BED - 3 BATH

2 LEVELS

PRIVATE ROOFTOP POOL & GARDEN, BAR, OUTDOOR BBQ KITCHEN

2 SEPARATE ENTRANCES

WINE CELLAR

STAFF ROOM

OCEAN VIEW & SUNRISE

OCEAN VIEW & SUNRISE

\_