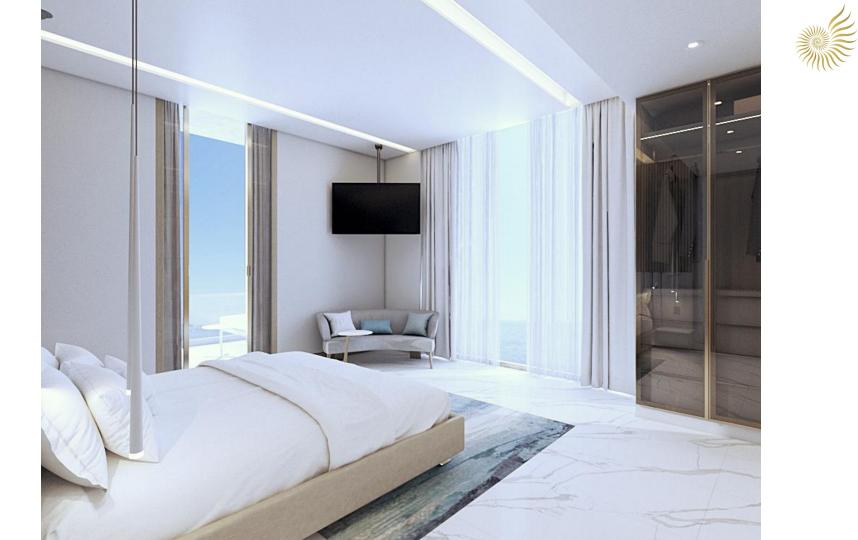

# OUR CROWN JEWEL

2-LEVEL CUSTOM SKY PENTHOUSE FOR SALE

| 2 LEVELS CUSTOM<br>SKY PENTHOUSE | UNIT TYPE : PHA<br>LEVEL : 8 & 5<br>TOWER : A |  |
|----------------------------------|-----------------------------------------------|--|
|----------------------------------|-----------------------------------------------|--|

| SQFT  | SQM            |
|-------|----------------|
| 1,901 | 177            |
| 2,495 | 232            |
| 4,396 | 409            |
|       | 1,901<br>2,495 |

\$ USD 1,196,160

3 BED - 3 BATH

2 LEVELS

PRIVATE ROOFTOP POOL & GARDEN, BAR, OUTDOOR BBQ KITCHEN

2 SEPARATE ENTRANCES

WINE CELLAR

STAFF ROOM

OCEAN VIEW & SUNRISE

OCEAN VIEW & SUNRISE

\_