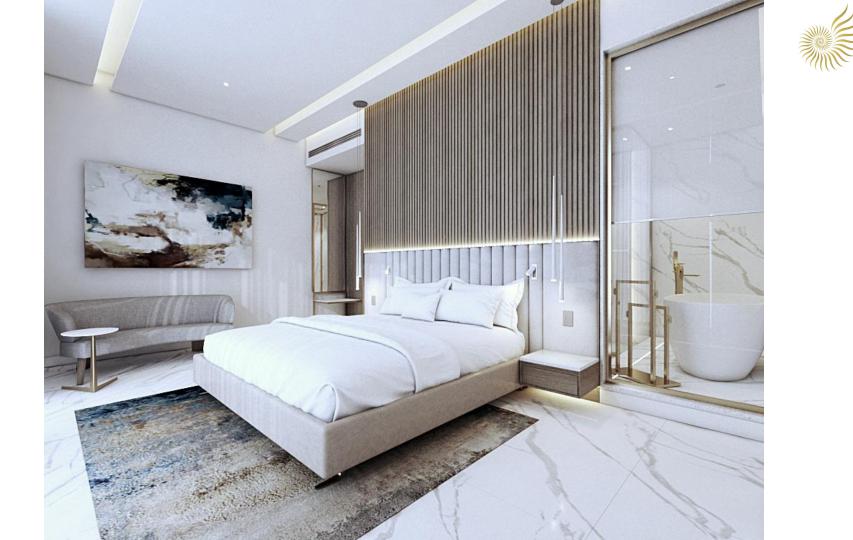

# OUR CROWN JEWEL

2-LEVEL CUSTOM SKY PENTHOUSE FOR SALE

| 2 LEVELS CUSTOM<br>SKY PENTHOUSE | UNIT TYPE : PHA<br>LEVEL : 8 & 5<br>TOWER : A |  |
|----------------------------------|-----------------------------------------------|--|
|----------------------------------|-----------------------------------------------|--|

| SQFT  | SQM            |
|-------|----------------|
| 1,901 | 177            |
| 2,495 | 232            |
| 4,396 | 409            |
|       | 1,901<br>2,495 |

\$ USD 1,196,160

3 BED - 3 BATH

2 LEVELS

PRIVATE ROOFTOP POOL & GARDEN, BAR, OUTDOOR BBQ KITCHEN

2 SEPARATE ENTRANCES

WINE CELLAR

STAFF ROOM

OCEAN VIEW & SUNRISE

OCEAN VIEW & SUNRISE

\_