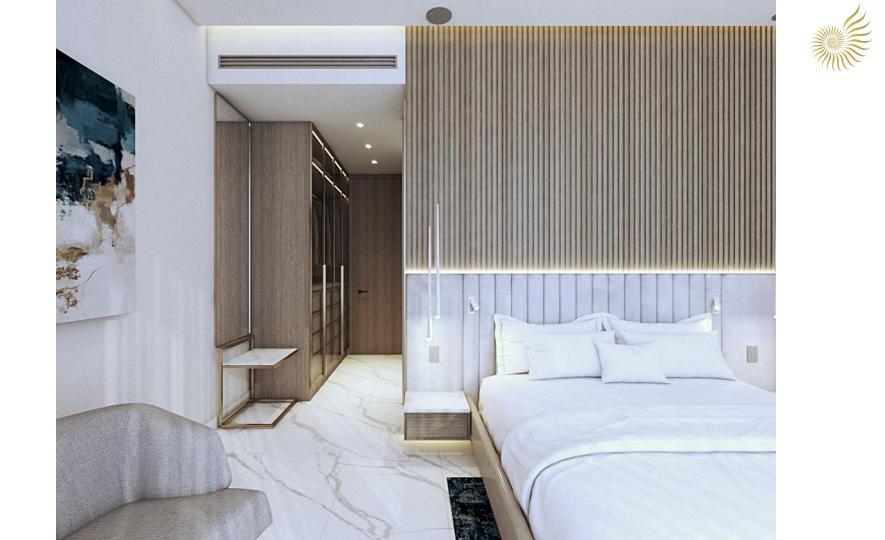

# OUR CROWN JEWEL

2-LEVEL CUSTOM SKY PENTHOUSE FOR SALE

| 2 LEVELS CUSTOM<br>SKY PENTHOUSE | UNIT TYPE : PHA<br>LEVEL : 8 & 5<br>TOWER : A |  |
|----------------------------------|-----------------------------------------------|--|
|----------------------------------|-----------------------------------------------|--|

| SQFT  | SQM            |
|-------|----------------|
| 1,901 | 177            |
| 2,495 | 232            |
| 4,396 | 409            |
|       | 1,901<br>2,495 |

\$ USD 1,196,160

3 BED - 3 BATH

2 LEVELS

PRIVATE ROOFTOP POOL & GARDEN, BAR, OUTDOOR BBQ KITCHEN

2 SEPARATE ENTRANCES

WINE CELLAR

STAFF ROOM

OCEAN VIEW & SUNRISE

OCEAN VIEW & SUNRISE

\_