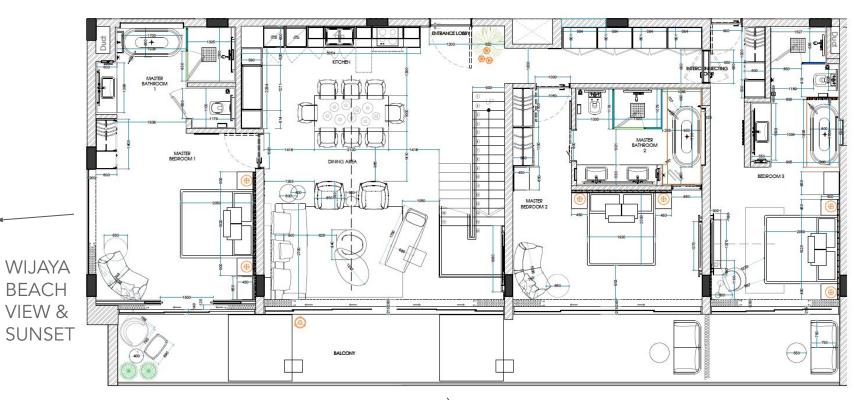

# OUR CROWN JEWEL

2-LEVEL CUSTOM SKY PENTHOUSE FOR SALE

| 2 LEVELS CUSTOM<br>SKY PENTHOUSE | UNIT TYPE : PHA<br>LEVEL : 8 & 5<br>TOWER : A |  |
|----------------------------------|-----------------------------------------------|--|
|----------------------------------|-----------------------------------------------|--|

| SQFT  | SQM            |
|-------|----------------|
| 1,901 | 177            |
| 2,495 | 232            |
| 4,396 | 409            |
|       | 1,901<br>2,495 |

\$ USD 1,196,160

3 BED - 3 BATH

2 LEVELS

PRIVATE ROOFTOP POOL & GARDEN, BAR, OUTDOOR BBQ KITCHEN

2 SEPARATE ENTRANCES

WINE CELLAR

STAFF ROOM

OCEAN VIEW & SUNRISE

OCEAN VIEW & SUNRISE

\_