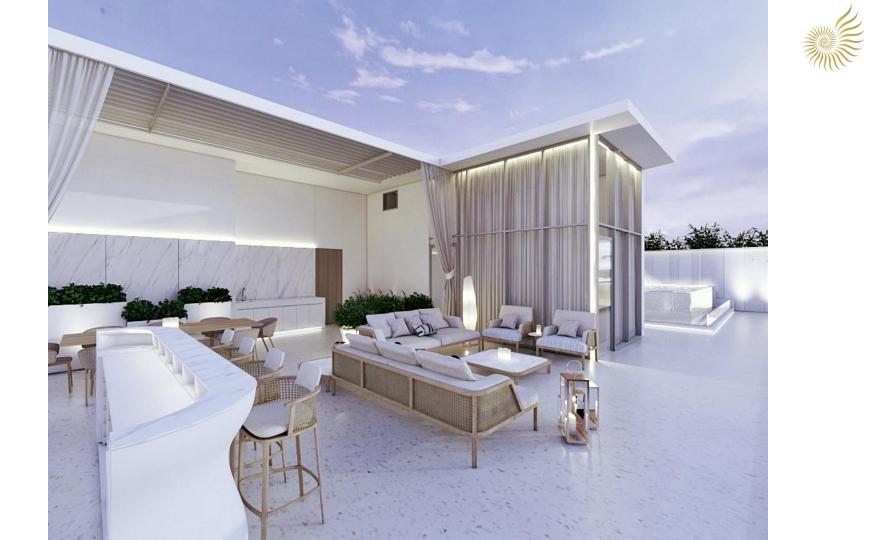

| SQFT  | SQM            |
|-------|----------------|
| 1,901 | 177            |
| 2,495 | 232            |
| 4,396 | 409            |
|       | 1,901<br>2,495 |

\$ USD 1,196,160

3 BED - 3 BATH

2 LEVELS

PRIVATE ROOFTOP POOL & GARDEN, BAR, OUTDOOR BBQ KITCHEN

2 SEPARATE ENTRANCES

WINE CELLAR

STAFF ROOM

OCEAN VIEW & SUNRISE

OCEAN VIEW & SUNRISE

\_