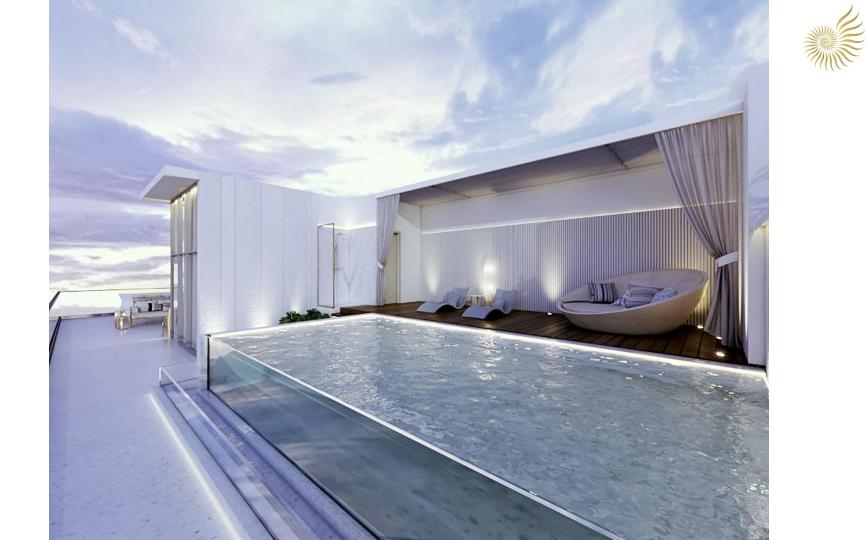

# OUR CROWN JEWEL

2-LEVEL CUSTOM SKY PENTHOUSE FOR SALE

| 2 LEVELS CUSTOM<br>SKY PENTHOUSE | UNIT TYPE : PHA<br>LEVEL : 8 & 5<br>TOWER : A |  |
|----------------------------------|-----------------------------------------------|--|
|----------------------------------|-----------------------------------------------|--|

| SQFT  | SQM            |
|-------|----------------|
| 1,901 | 177            |
| 2,495 | 232            |
| 4,396 | 409            |
|       | 1,901<br>2,495 |

\$ USD 1,196,160

3 BED - 3 BATH

2 LEVELS

PRIVATE ROOFTOP POOL & GARDEN, BAR, OUTDOOR BBQ KITCHEN

2 SEPARATE ENTRANCES

WINE CELLAR

STAFF ROOM

OCEAN VIEW & SUNRISE

OCEAN VIEW & SUNRISE

\_

## LIVE THE SERENIA WAY WHERE LEISURE & SERVICE COMBINE FOR A LIFESTYLE OF LUXURY

ONLY 3 RESIDENCES REMAIN FOR SALE

HANDOVER FEBRUARY 2022