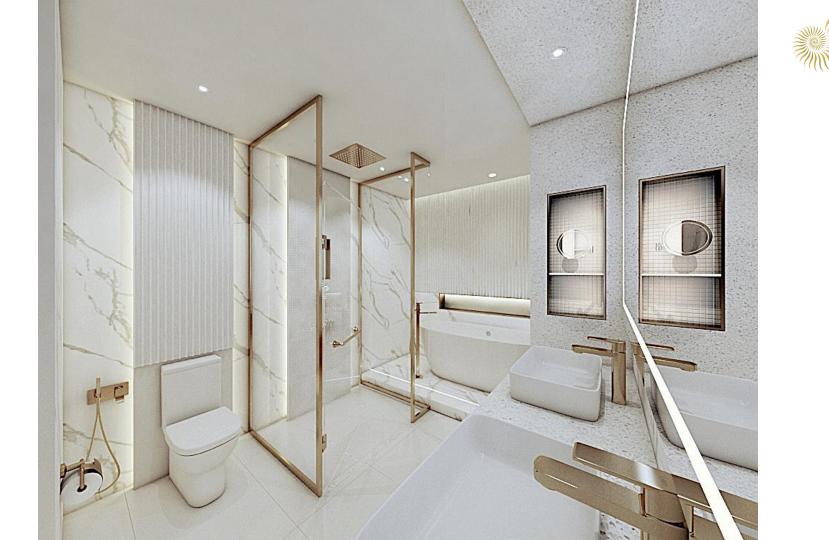

# OUR CROWN JEWEL

2-LEVEL CUSTOM SKY PENTHOUSE FOR SALE

| 2 LEVELS CUSTOM<br>SKY PENTHOUSE | UNIT TYPE : PHA<br>LEVEL : 8 & 5<br>TOWER : A |  |
|----------------------------------|-----------------------------------------------|--|
|----------------------------------|-----------------------------------------------|--|

| SQFT  | SQM            |
|-------|----------------|
| 1,901 | 177            |
| 2,495 | 232            |
| 4,396 | 409            |
|       | 1,901<br>2,495 |

\$ USD 1,196,160

3 BED - 3 BATH

2 LEVELS

PRIVATE ROOFTOP POOL & GARDEN, BAR, OUTDOOR BBQ KITCHEN

2 SEPARATE ENTRANCES

WINE CELLAR

STAFF ROOM

OCEAN VIEW & SUNRISE

OCEAN VIEW & SUNRISE

\_