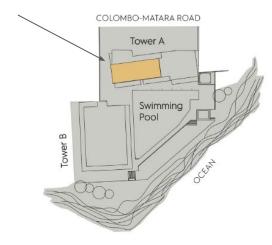

2 SEPARATE ENTRANCES

WINE CELLAR

STAFF ROOM

OCEAN VIEW & SUNRISE

OCEAN VIEW & SUNRISE

\_