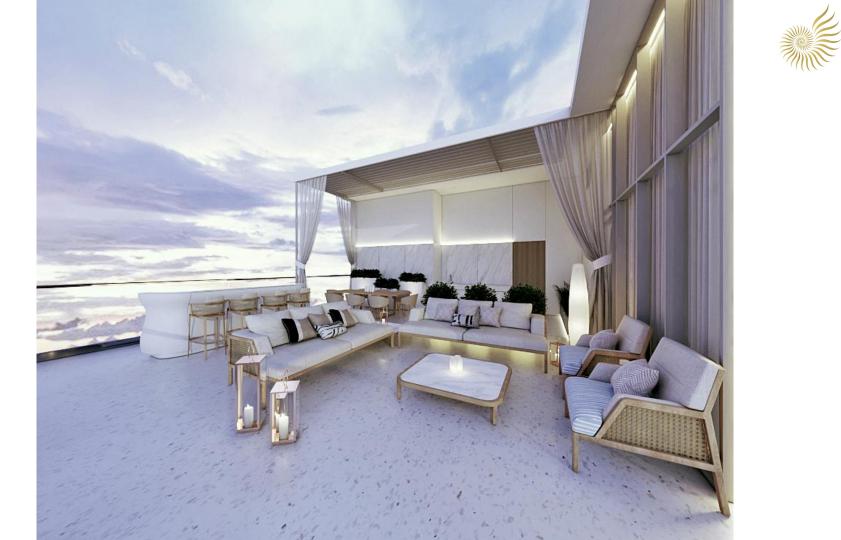

| SQFT  | SQM            |
|-------|----------------|
| 1,901 | 177            |
| 2,495 | 232            |
| 4,396 | 409            |
|       | 1,901<br>2,495 |

\$ USD 1,196,160

3 BED - 3 BATH

2 LEVELS

PRIVATE ROOFTOP POOL & GARDEN, BAR, OUTDOOR BBQ KITCHEN

2 SEPARATE ENTRANCES

WINE CELLAR

STAFF ROOM

OCEAN VIEW & SUNRISE

OCEAN VIEW & SUNRISE

\_